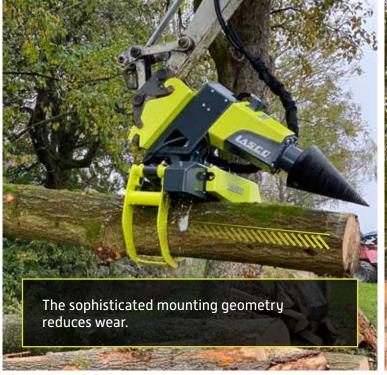

## Machine-gentle working

The sophisticated mounting geometry enables wear-reduced, gentle work for the carrier machine. The torsion forces are as small as possible at the same time.

excavator arm minimizes wear.

Balanced power flow. Uniform stress on the