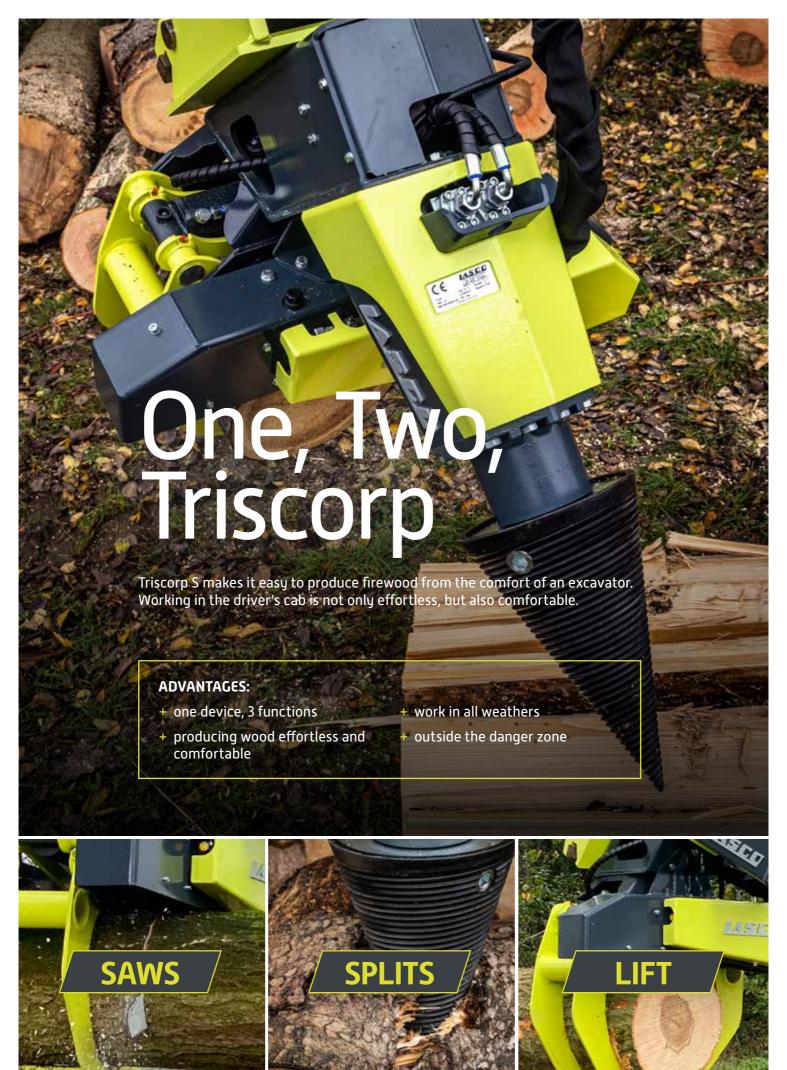

e work easier for our customers all over the world.

On a production and storage area of more than 18.000m<sup>2</sup> technically mature devices are produced, which convince by reliability, functionality and best price-performance ratio.

As a dynamic company, we drive innovation with courage and focus on the customer's needs in all phases. Above all, we are convinced that genuine innovations and ideas are created where they are needed - in practice.

We know about the strenuous, power-sapping and sometimes dangerous work of our customers. We have full respect for their hard work. And we know and appreciate the enormously important contribution of our customers towards a sustainable environment.

LASCO – Technology for Heroes

Johannes Landrichinger

Werner Landrichinger

Herbert Oitner



## Machine-gentle working

The sophisticated mounting geometry enables wear-reduced, gentle work for the carrier machine. The torsion forces are as small as possible at the same time.

excavator arm minimizes wear.

Balanced power flow. Uniform stress on the







## **Technical data**

| Oil quantity   | max. hydraulic pressure | Typical operating weight | Weight | Hydraulic system                                                            |
|----------------|-------------------------|--------------------------|--------|-----------------------------------------------------------------------------|
| 30 - 150 l/min | 170 - 200 bar           | ab 5,5 to - 15 to        | 395 kg | 1x double-acting 22 L connection<br>1x electronic switching valve (12 Volt) |

| Type