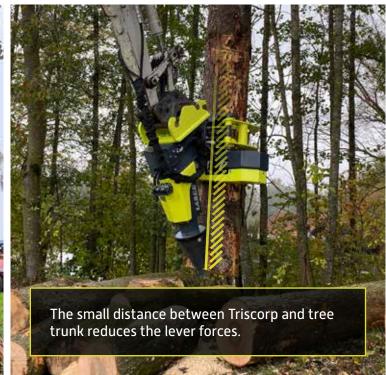

## Machine-gentle working

The sophisticated mounting geometry enables wear-reduced, gentle work for the carrier machine. The torsion forces are as small as possible at the same time.

excavator arm minimizes wear.

Balanced power flow. Uniform stress on the