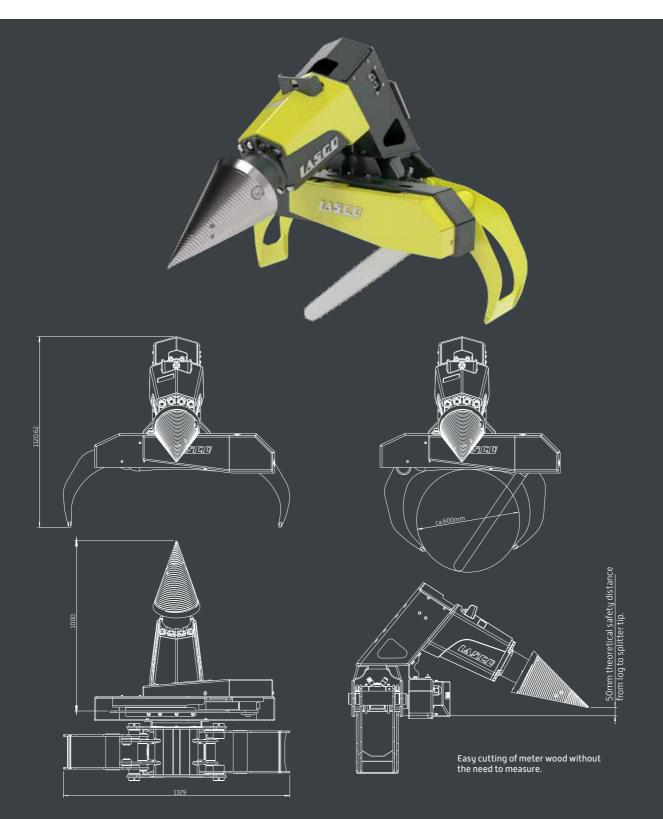

| Type                                       | Roli 10.0 K             |  |
|--------------------------------------------|-------------------------|--|
| Length of wood<br>for splitting<br>process | max. 300 cm             |  |
| Wooddiameter                               | max. 100 cm -<br>110 cm |  |
| Splitting cone                             | 28 cm                   |  |